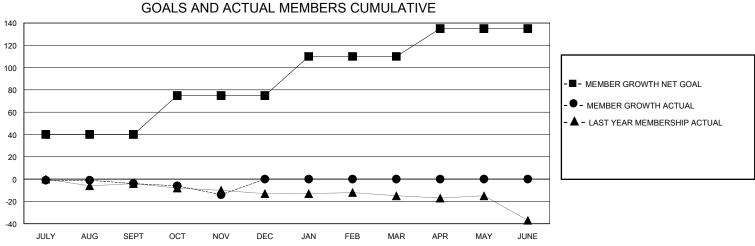

## District 202 M

GMT: LOCATION NEW ZEALAND GMT CA

| Clubs         |               |             |               | Members               |                        |                         |                                                    |  |
|---------------|---------------|-------------|---------------|-----------------------|------------------------|-------------------------|----------------------------------------------------|--|
|               | RESULTS FOR   | R 2023-2024 |               | RESULTS FOR 2023-2024 |                        |                         |                                                    |  |
| QUARTER       | NEW CLUB GOAL | NEW CLUBS   | DROPPED CLUBS | QUARTER MEM           | BER GROWTH NET<br>GOAL | MEMBER GROWTH<br>ACTUAL | DROPPED<br>MEMBERS ACTUAL<br>(including transfers) |  |
| JULY/AUG/SEPT | 0             | 0           | 1             | JULY/AUG/SEPT         | 40                     | 23                      | 25                                                 |  |
| OCT/NOV/DEC   | 1             | 0           | 0             | OCT/NOV/DEC           | 35                     | 4                       | 13                                                 |  |
| JAN/FEB/MAR   | 0             | 0           | 0             | JAN/FEB/MAR           | 35                     | 0                       | 0                                                  |  |
| APR/MAY/JUNE  | 0             | 0           | 0             | APR/MAY/JUNE          | 25                     | 0                       | 0                                                  |  |