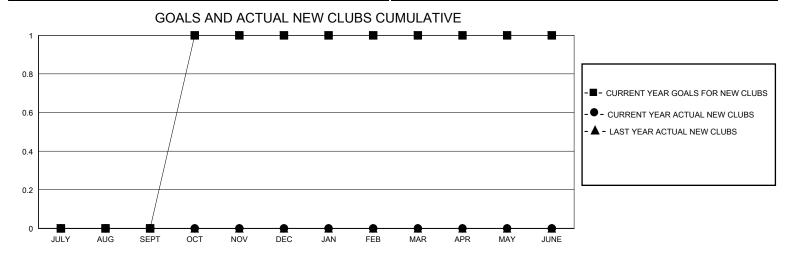

## District 202 M

GMT: LOCATION NEW ZEALAND GMT CA

| Clubs         |               |             |               | Members               |                        |                         |                                                    |  |
|---------------|---------------|-------------|---------------|-----------------------|------------------------|-------------------------|----------------------------------------------------|--|
|               | RESULTS FOR   | R 2023-2024 |               | RESULTS FOR 2023-2024 |                        |                         |                                                    |  |
| QUARTER       | NEW CLUB GOAL | NEW CLUBS   | DROPPED CLUBS | QUARTER MEM           | BER GROWTH NET<br>GOAL | MEMBER GROWTH<br>ACTUAL | DROPPED<br>MEMBERS ACTUAL<br>(including transfers) |  |
| JULY/AUG/SEPT | 0             | 0           | 1             | JULY/AUG/SEPT         | 40                     | 23                      | 25                                                 |  |
| OCT/NOV/DEC   | 1             | 0           | 0             | OCT/NOV/DEC           | 35                     | 4                       | 13                                                 |  |
| JAN/FEB/MAR   | 0             | 0           | 0             | JAN/FEB/MAR           | 35                     | 0                       | 0                                                  |  |
| APR/MAY/JUNE  | 0             | 0           | 0             | APR/MAY/JUNE          | 25                     | 0                       | 0                                                  |  |